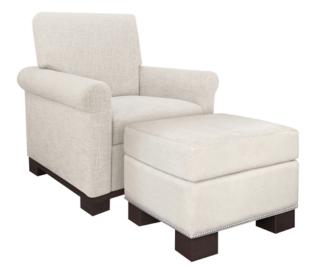

## dovera Ottoman

The Dovera Collection is a modern classic and this is the Dovera Ottoman. Position your ottoman on plinth, bun or block-shaped legs and choose optional nail head trim to make an aesthetic statement. It is the perfect complement to the Dovera Lounge chair.

Model: DVL0M1M2 (Also displayed with a DVL16A1E1. Not included.) 23.5W 23.5D 19H

Durable Finish Kwalu's proprietary finish doesn't have any of the drawbacks of wood. The finish is moisture impervious, easy to clean and maintenance-free.