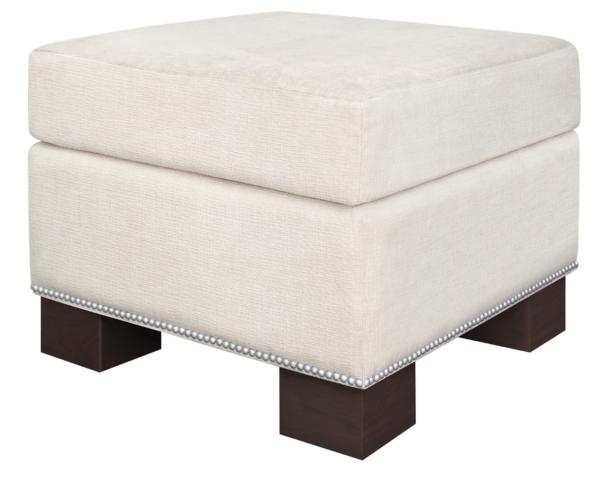

## dovera Ottoman

The Dovera Collection is a modern classic and this is the Dovera Ottoman. Position your ottoman on plinth, bun or block-shaped legs and choose optional nail head trim to make an aesthetic statement. It is the perfect complement to the Dovera Lounge chair.

Model: DVL0M1M2 (Also displayed with a DVL16A1E1. Not included.) 23.5W 23.5D 19H

Durable Finish Kwalu's proprietary finish doesn't have any of the drawbacks of wood. The finish is moisture impervious, easy to clean and maintenance-free.

Optional Nail Head Trim Optional nail head trim only available along base.

Features

Optional Leg Style Choose from 3 optional leg styles – Plinth, Bun or Block.

**10 Year Warranty** We offer a 10 Year Performance Warranty on both construction and finish, so the product is guaranteed to stay looking like new for 10 years.